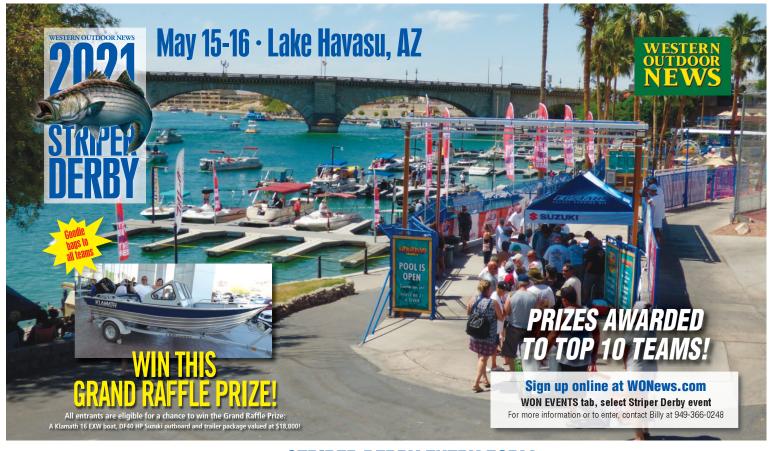

## **2021 STRIPER DERBY ENTRY FORM**

LAKE HAVASU, ARIZONA • HEADQUARTERED AT THE LONDON BRIDGE RESORT HOST HOTEL QUALITY INN LAKE HAVASU (928) 855-1111 • DISCOUNT AVAILABLE

Enter now for your chance to win thousands in prizes and a shot at the Grand Raffle prize: Please use one entry form for each participant - Photocopies are acceptable.

You may also enter online using a credit card at www.wonews.com, click on Striper Derby in the special events section.

Make checks payable to: Western Outdoors and mail to Western Outdoors, P.O. Box 73370, San Clemente, CA 92673

FOR MORE INFORMATION OR TO SIGN UP. CONTACT BILLY EGAN AT (949) 366-0248